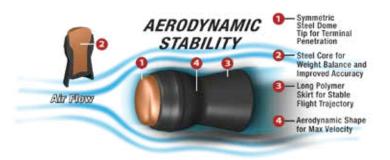

Based off the groundbreaking IGT platform, the IGT MACH 1™ replaces the standard spring powerplant with an Inert Gas Cylinder, but the IGT MACH 1's monster 33 millimeter cylinder delivers more velocity and terminal penetration. The pneumatic cylinder rockets pellets up to 1650 Feet Per Second (fps) in .177 caliber (with alloy pellets), and promotes smooth and consistent cocking efforts with constant power delivered to any pellet you shoot.

If you want: More Precision, Less Vibration and True Knock Down Power. Make sure your next Gamo has the IGT MACH 1 inside.

Improve your knockdown power and accuracy! Enhance your hunting experience! The **IGT**™ (Inert Gas Technology™) from Gamo enhances your hunting or target shooting experience. This technology consists of a pneumatic cylinder that replaces the spring, enabling the shooter to get more terminal velocity (up to 1,300 fps with .177 Cal. alloy pellets and up to 1,000 fps with .22 Cal. alloy pellets), less vibration, more consistent power, and a constant and smooth cocking effort.