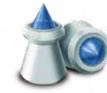

# BLUEBOMBER

The **Blue Bomber** pellet is engineered for balanced expansion, ensuring intense penetration. The force of impact drives the blue polymer tip back into the cylindrical jacket material, forcing it to expand outward, increasing the diameter of the projectile as it passes through the intended target (mushrooming effect on impact).