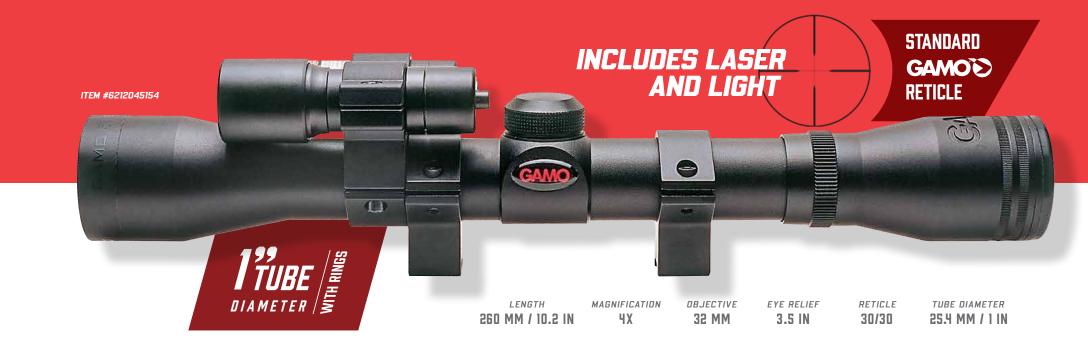

# 4X32

## STANDARD **GAMO** RETICLE ITEM #6212044154 OBJECTIVE TUBE DIAMETER 260 MM / 10.2 IN 35 WW 25.4 MM / 1 IN 3.5 IN