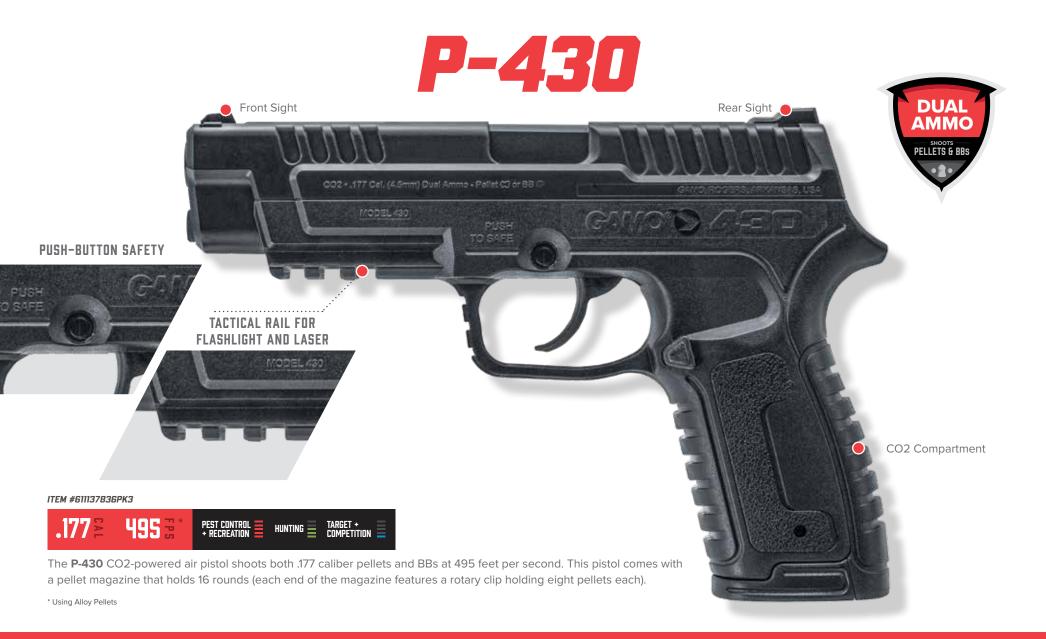

0.951 LBS.

8X5

PELLETS

8 BBS

SEMI-AUTO

12 GR cos

SMOOTH BORE

SAFETY MANUAL

CAUTION: Use only standard skirt pellets to avoid damaging your magazine Do NOT use pellets like the Red Fire, PBA Bullet, Magnum, Lethal or TS-10.

CAUTION: Use only standard skirt pellets to avoid damaging your magazine Do NOT use pellets like the Red Fire, PBA Bullet, Magnum, Lethal or TS-10.