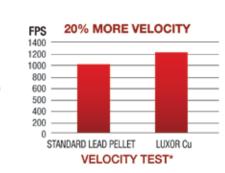

## LUXOR Cu<sup>™</sup>

With its lighter-weight, lead free material, the **Match** Lead Free pellet is designed to achieve higher velocity.

The Quiet Pellet™

The Whisper® Pellet is the hunting pellet that allows you to obtain the maximum noise reduction. Combining this pellet with your Gamo air rifle with Whisper® Technology will make it even quieter! The Whisper® pellet features a copper layer and a long skirt, increasing the weight, the flight stability, and the impact energy. Ideal for hunting.