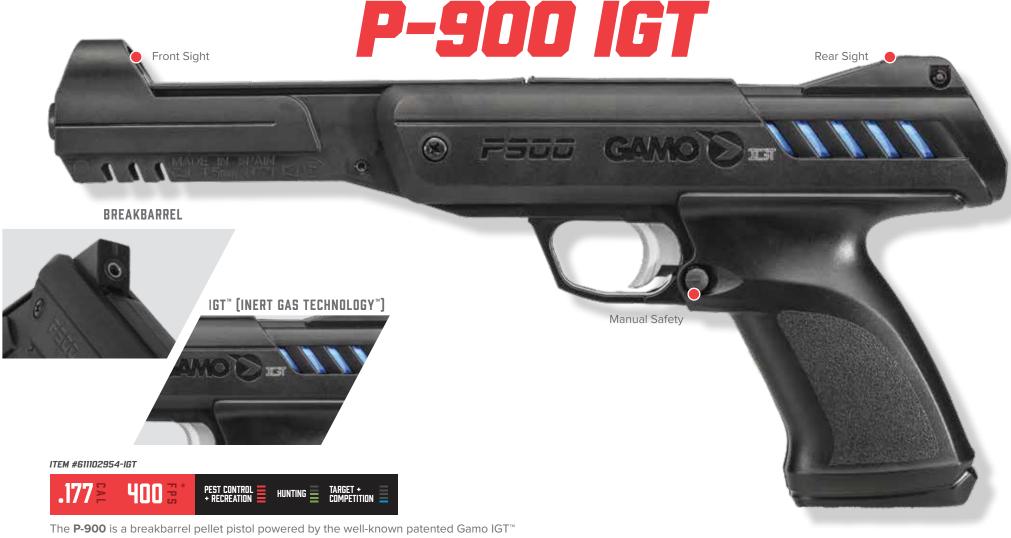

S

8 BBS

SEMI-AUTO

12 GR cos

SMOOTH BORE

SAFETY MANUAL

1.5 LBS.

8X5

PELLETS 8 BBS

SEMI-AUTO

12 GR

COS

SMOOTH BORE

SAFETY MANUAL

CAUTION: Use only standard skirt pellets to avoid damaging your magazine Do NOT use pellets like the Red Fire, PBA Bullet, Magnum, Lethal or TS-10.

CAUTION: Use only standard skirt pellets to avoid damaging your magazine Do NOT use pellets like the Red Fire, PBA Bullet, Magnum, Lethal or TS-10.





0.97 LBS. 20 RDS

AMMUNITION METAL BBS

SEMI-AUTO

12 GR cos

BARREL SMOOTH BORE

SAFETY MANUAL

2.29 LBS. 8 PELLETT

PELLETS

ACTION ROTARY

12 GR

COS

RIFLED STEEL

SAFETY MANUAL

CAUTION: Use only standard skirt pellets to avoid damaging your magazine Do NOT use pellets like the Red Fire, PBA Bullet, Magnum, Lethal or TS-10.

# C-15 BONE COLLECTOR





gas piston. This pistol does not require CO2 cartridges and delivers 400 fps.

\* Using Alloy Pellets

1.5 LBS.

PELLETS

& BBS

12 GR COS

SMOOTH BORE

SAFETY MANUAL

1.3 LBS. PELLETTS

BARREL



RIFLED STEEL

SAFETY MANUAL

CAUTION: Use only standard skirt pellets to avoid damaging your magazine Do NOT use pellets like the Red Fire, PBA Bullet, Magnum, Lethal or TS-10.

A CAUTION: Use only standard skirt pellets to avoid damaging your magazine Do NOT use pellets like the Red Fire, PBA Bullet, Magnum, Lethal or TS-10.

# PT-85 BLOWBACK



## P-25 BLOWBACK



1.5 LBS.

8X5

CAUTION: Use only standard skirt pellets to avoid damaging your magazine Do NOT use pellets like the Red Fire, PBA Bullet, Magnum, Lethal or TS-10.

SEMI-AUTO

PELLETS

1.5 LBS.

12 GR

COS

BARREL

RIFLED

STEEL

SAF