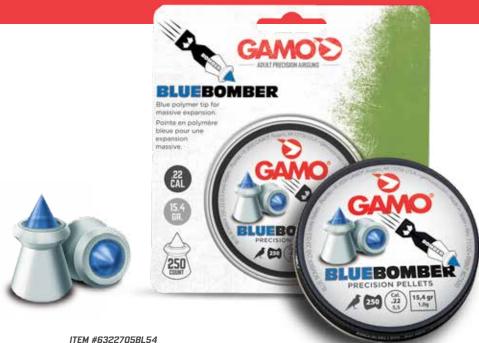

# BLUEBOMBER

The **Blue Bomber** pellet is engineered for balanced expansion, ensuring intense penetration. The force of impact drives the blue polymer tip back into the cylindrical jacket material, forcing it to expand outward, increasing the diameter of the projectile as it passes through the intended target (mushrooming effect on impact).