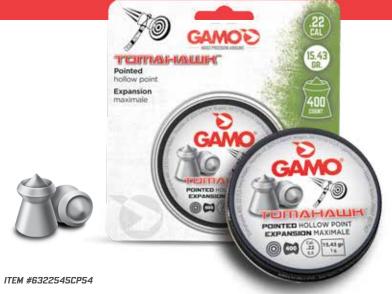

Specifically designed to give maximum shock and expansion while having the accuracy of matchgrade pellets. The Pointed Hollow Point forms a perfect "mushroom" shape on impact and flattens out, distributing all of its energy into the target at short range.