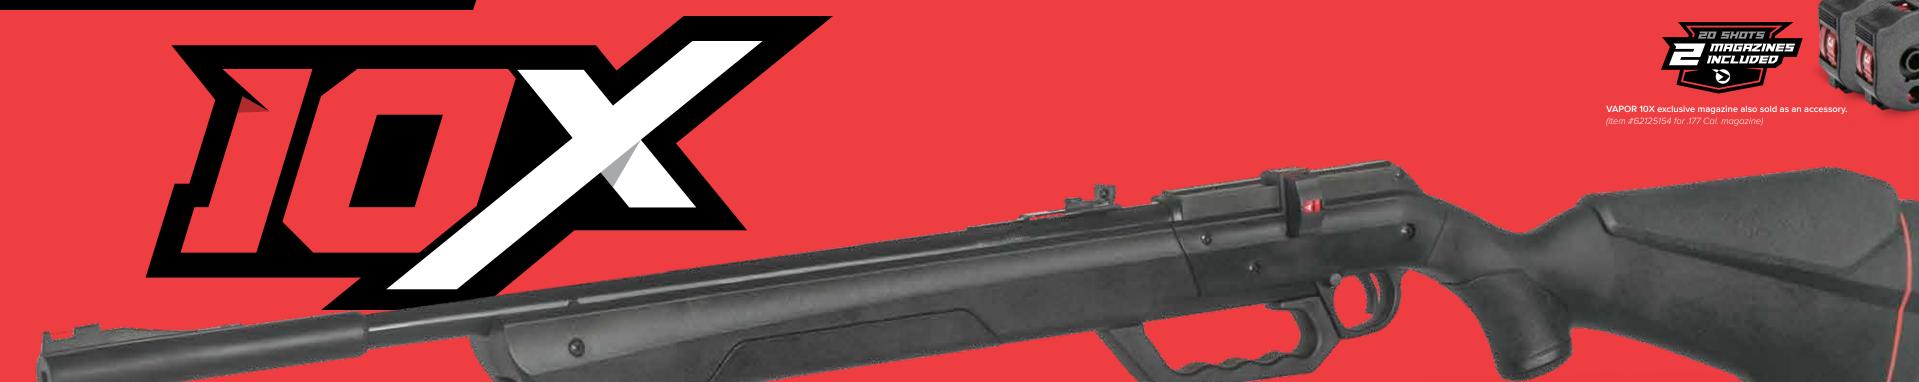

Our patent-pending technology enables you to shoot up to 10 pellets without reloading. Simply break the barrel and fire for lightning-quick follow-up shots. This technology is available only in select Gamo air rifles.

— AVAILABLE ON — SWARM WHISPER VAPOR ARROW

#### 10-SHOT, MULTI-PUMP PNEUMATIC PELLET RIFLE

Ideal for pest control and recreation, the all-new **Gamo VAPOR 10X** is a multi-pump pneumatic pellet rifle that shoots up to 1100 feet per second. The .177 caliber VAPOR 10X comes standard with two 10-shot rotating magazines for a total of 20 shots. The VAPOR 10X can also be utilized for hunting, target and competition shooting.