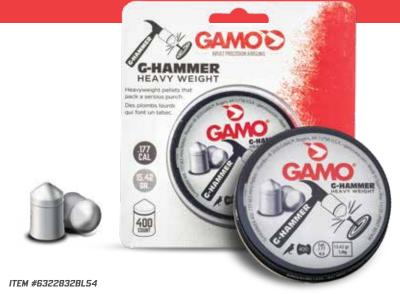

# SUFFRITI HOLLOW POINT

Expansive, destructive and extremely precise. Exclusively designed to fit your 10x GEN1, GEN2 & GEN3i Gamo Rifle.

ITEM #6322546BL54

High-precision pellet with a pointed head and a straight, smooth shaft. G-Hammer heavyweight pellets pack a serious punch downrange.

Specifically designed to give maximum shock and expansion while having the accuracy of matchgrade pellets. The Pointed Hollow Point forms a perfect "mushroom" shape on impact and flattens out, distributing all of its energy into the target at short range.