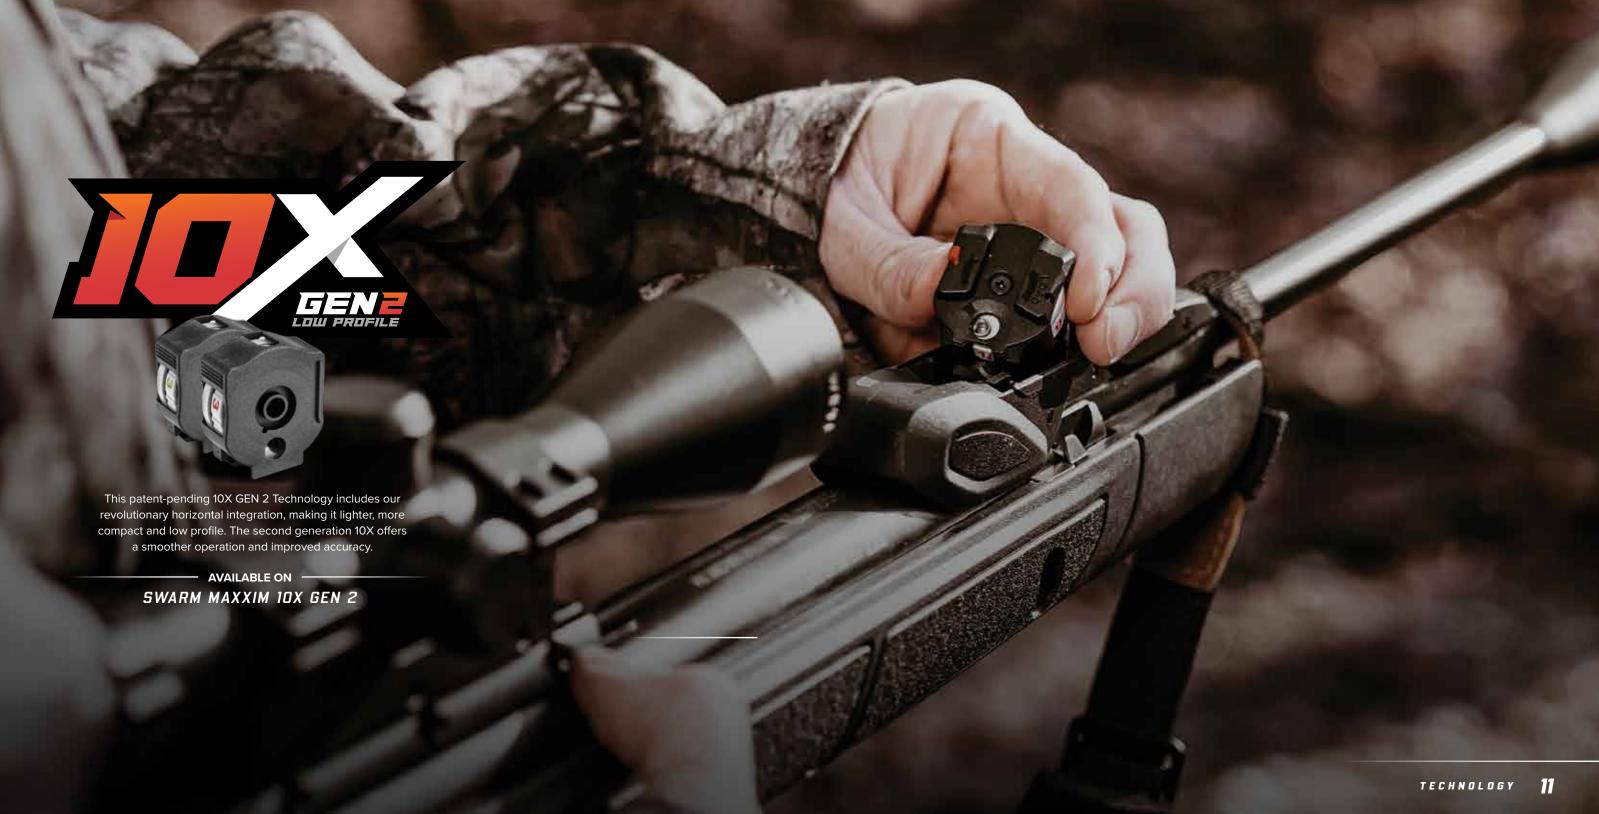

## TEN-SHOT, AUTO-LOADING BREAKBARREL AIR RIFLE

Shoot with confidence. Reload at the ready. The Swarm Maxxim 10X GEN 2 significantly enhances the hunt with extra magazine storage built right into the grip. This ten-shot, autoloading breakbarrel air rifle includes the patent-pending 10X GEN 2 Technology - making it lighter, more compact and low profile. The second generation 10X offers smoother operation and improved accuracy for an unprecedented shooting experience