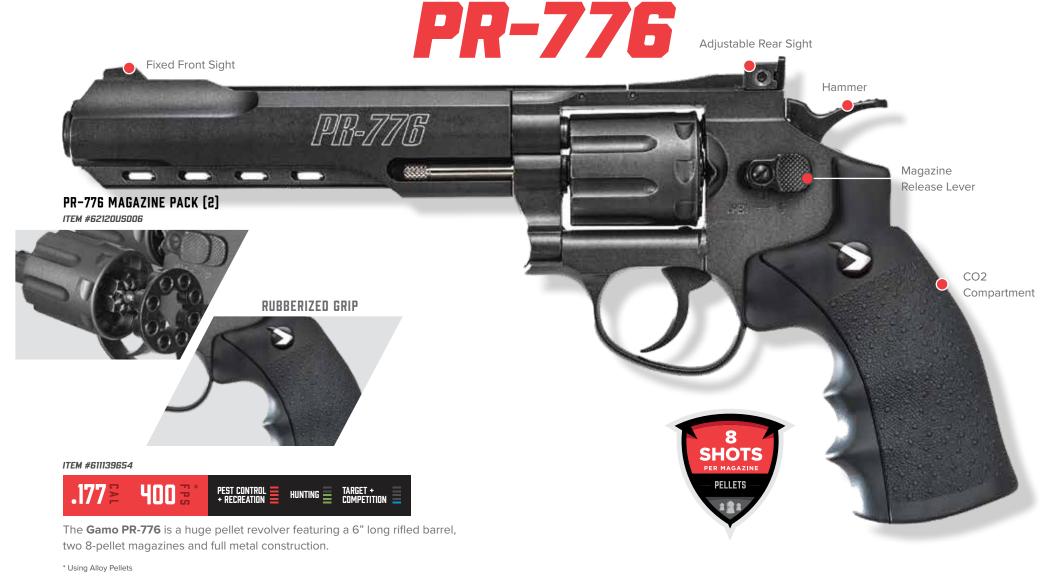

Our patent-pending technology enables you to shoot up to 10 pellets without reloading. Simply break the barrel and fire for lightning-quick follow-up shots. This technology is available only in select Gamo air rifles.

— AVAILABLE ON — SWARM WHISPER VAPOR ARROW