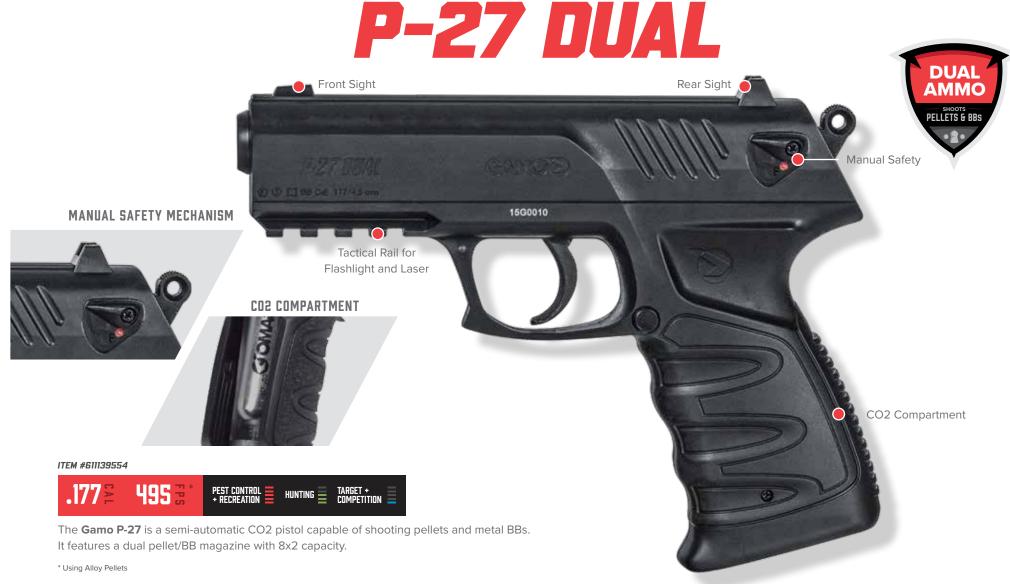

1.5 LBS.

8X5

PELLETS 8 BBS

SEMI-AUTO

12 GR

COS

SMOOTH BORE

SAFETY MANUAL

CAUTION: Use only standard skirt pellets to avoid damaging your magazine Do NOT use pellets like the Red Fire, PBA Bullet, Magnum, Lethal or TS-10.

CAUTION: Use only standard skirt pellets to avoid damaging your magazine Do NOT use pellets like the Red Fire, PBA Bullet, Magnum, Lethal or TS-10.