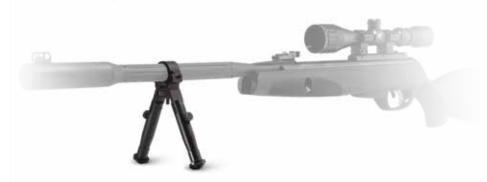

Gamo, pioneering the latest air gun technology, delivers the groundbreaking Triple R (Recoil Reducing Rail). The RRR was developed to subdue the taxing stresses placed on your scope from the intense recoil of air guns and high-powered rifles. The Recoil Reducing Rail uses patent pending two-piece aluminum construction separated by dual polymer struts to absorb the shockwaves generated by the recoil. Once the scope is mounted to the Recoil Reducing Rail, the recoil stresses to its internal components are reduced by almost 100%.

Hunters demand: Scope Reliability, Reduced Vibration and Dead On Accuracy. The Triple R (Recoil Reducing Rail)—Preserve Your Scope's Lifetime for the Next Time. Only from Gamo.

DO NOT BRANDISH OR DISPLAY THIS AIRGUN IN PUBLIC. IT MAY CONFUSE PEOPLE AND MAY BE A CRIME. POLICE AND A WARNING OTHERS MAY THINK THIS AIRGUN IS A FIREARM. DO NOT CHANGE THE COLORATION AND MARKINGS TO MAKE IT LOOK MORE LIKE A FIREARM. THAT IS DANGEROUS AND MAY BE A CRIME.