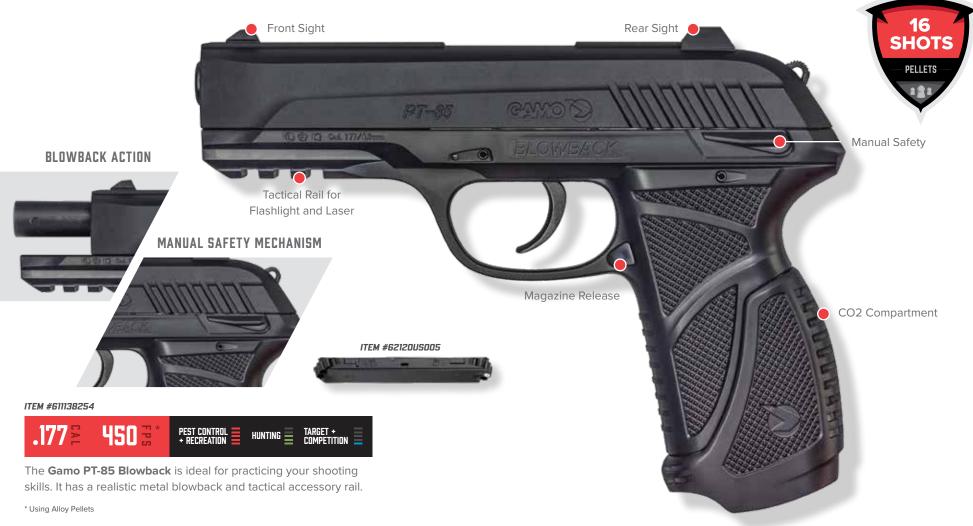

BS. 8 PELLETT

PELLETS

ACTION ROTARY

12 GR

COS

RIFLED STEEL

SAFETY MANUAL

CAUTION: Use only standard skirt pellets to avoid damaging your magazine Do NOT use pellets like the Red Fire, PBA Bullet, Magnum, Lethal or TS-10.

# C-15 BONE COLLECTOR





gas piston. This pistol does not require CO2 cartridges and delivers 400 fps.

\* Using Alloy Pellets

1.5 LBS.

PELLETS

& BBS

12 GR COS

SMOOTH BORE

SAFETY MANUAL

1.3 LBS. PELLETTS

BARREL



RIFLED STEEL

SAFETY MANUAL

CAUTION: Use only standard skirt pellets to avoid damaging your magazine Do NOT use pellets like the Red Fire, PBA Bullet, Magnum, Lethal or TS-10.

A CAUTION: Use only standard skirt pellets to avoid damaging your magazine Do NOT use pellets like the Red Fire, PBA Bullet, Magnum, Lethal or TS-10.

# PT-85 BLOWBACK



## P-25 BLOWBACK



1.5 LBS.

8X5

CAUTION: Use only standard skirt pellets to avoid damaging your magazine Do NOT use pellets like the Red Fire, PBA Bullet, Magnum, Lethal or TS-10.

SEMI-AUTO

PELLETS

1.5 LBS.

12 GR

COS

BARREL

RIFLED

STEEL

SAFETY

MANUAL

**CAUTION:** Use only standard skirt pellets to avoid damaging your magazine Do NOT use pellets like the Red Fire, PBA Bullet, Magnum, Lethal or TS-10.

SEMI-AUTO

PELLETS

12 GR

cos

RIFLED

STEEL

SAFETY

MANUAL



# 4X32

## STANDARD **GAMO** RETICLE ITEM #6212044154 OBJECTIVE TUBE DIAMETER 260 MM / 10.2 IN 35 WW 25.4 MM / 1 IN 3.5 IN

# VARMINT HUNTER 4X32





# 

As the world's largest manufacturer of air gun pellets, we demand consistency. And so should you. That's why we strive to produce only the most-accurate, highes