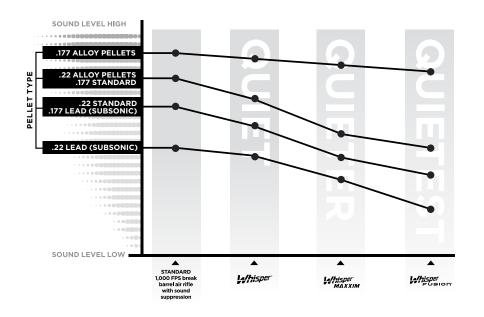

## SOUND SUPPRESSION TECHNOLOGY AND SOUND LEVELS

Gamo's patented Whisper® technology leads the air rifle industry in sound suppression. This technology is categorized into three tiers—Whisper, Whisper Maxxim and Whisper Fusion—for quiet, quieter, and quietest performance. However, "noise reduction" does not mean "silence," as sound levels will vary depending upon pellet choice. A lighter, faster and smaller caliber pellet, for instance, will produce a louder sound than a heavier, slower and higher caliber pellet. To further assist with your purchasing decision, please refer to the chart above.

The Whisper is the noise-suppressing technology already known and trusted by thousands of shooters around the world. It is one of the first noise-dampening technologies created in the air gun industry. The Whisper is an integrated noise and muzzle blast reducer molded onto the barrel, forming a single part.

The Whisper Maxxim features two noise dampening chambers, offering a quieter performance as well as an improved muzzle break design. The new muzzle break helps reduce the recoil and is also integrated with the bull barrel. This new technology results in a lightweight, fluted, polymer/steel rifled barrel, integrating one of the latest sound-suppression technologies from Gamo. The Whisper Maxxim takes less space than the Whisper, keeping a better weight balance while making the air rifle quieter.

## FUSION

The Whisper® Fusion® technology incorporates a double integrated sound moderator making it the quietest Gamo air rifle. The pellet travels through two different chambers, compressing and preventing the noise expansion.