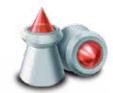

# 

The Red Fire® pellet is Gamo's latest state-of-the-art hunting pellet. This advanced pellet is designed with a diamond-shaped polymer tip that provides a true ballistic trajectory.

The Red Fire® pellet is engineered for balanced expansion, ensuring intense penetration. The force of impact drives the red polymer tip back into the cylindrical jacket material, forcing it to expand outward, increasing the diameter of the projectile as it passes through the intended target (mushrooming effect on impact).