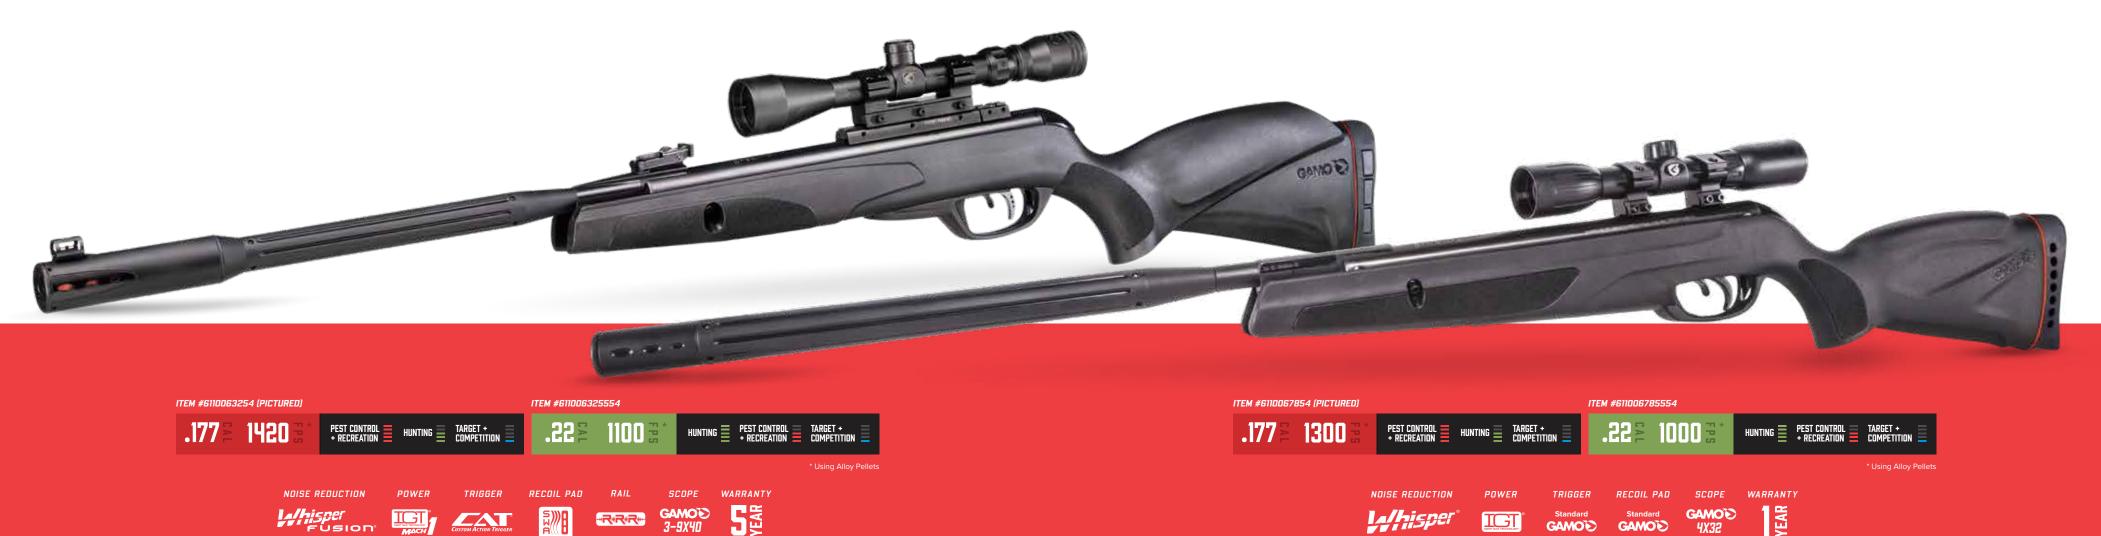

Based off the groundbreaking IGT platform, the IGT MACH 1™ replaces the standard spring powerplant with an Inert Gas Cylinder, but the IGT MACH 1's monster 33 millimeter cylinder delivers more velocity and terminal penetration. The pneumatic cylinder rockets pellets up to 1650 Feet Per Second (fps) in .177 caliber (with alloy pellets), and promotes smooth and consistent cocking efforts with constant power delivered to any pellet you shoot.

If you want: More Precision, Less Vibration and True Knock Down Power. Make sure your next Gamo has the IGT MACH 1 inside.

Improve your knockdown power and accuracy! Enhance your hunting experience! The **IGT**™ (Inert Gas Technology™) from Gamo enhances your hunting or target shooting experience. This technology consists of a pneumatic cylinder that replaces the spring, enabling the shooter to get more terminal velocity (up to 1,300 fps with .177 Cal. alloy pellets and up to 1,000 fps with .22 Cal. alloy pellets), less vibration, more consistent power, and a constant and smooth cocking effort.

## WHISPER FUSION MACH 1

## WILDCAT WHISPER