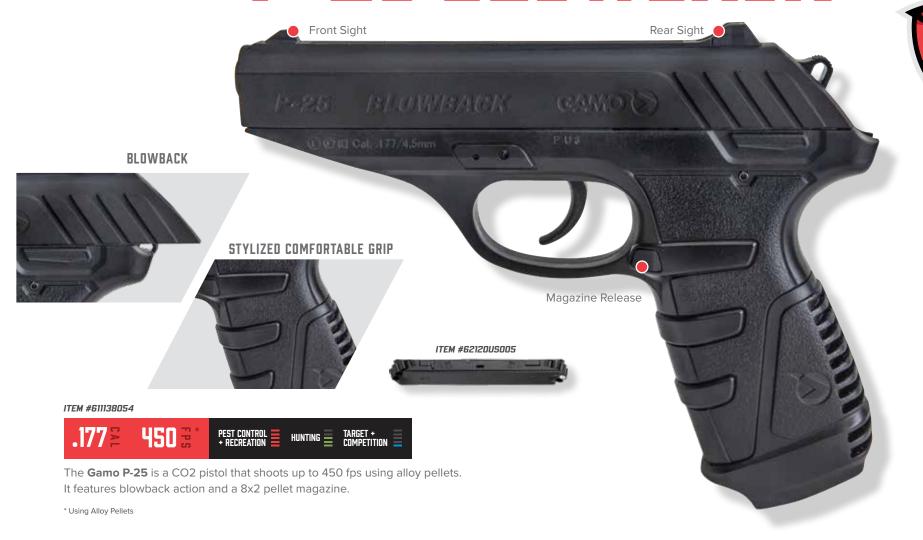

# PT-85 BLOWBACK

## P-25 BLOWBACK

1.5 LBS.

8X5

CAUTION: Use only standard skirt pellets to avoid damaging your magazine Do NOT use pellets like the Red Fire, PBA Bullet, Magnum, Lethal or TS-10.

SEMI-AUTO

PELLETS

1.5 LBS.

12 GR

COS

BARREL

RIFLED

STEEL

SAFETY

MANUAL

**CAUTION:** Use only standard skirt pellets to avoid damaging your magazine Do NOT use pellets like the Red Fire, PBA Bullet, Magnum, Lethal or TS-10.

SEMI-AUTO

PELLETS

12 GR

cos

RIFLED

STEEL

SAFETY

MANUAL