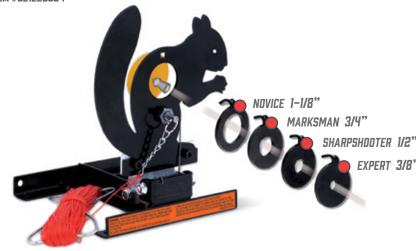

Our patent-pending technology enables you to shoot up to 10 pellets without reloading. Simply break the barrel and fire for lightning-quick follow-up shots. This technology is available only in select Gamo air rifles.

— AVAILABLE ON — SWARM WHISPER VAPOR ARROW