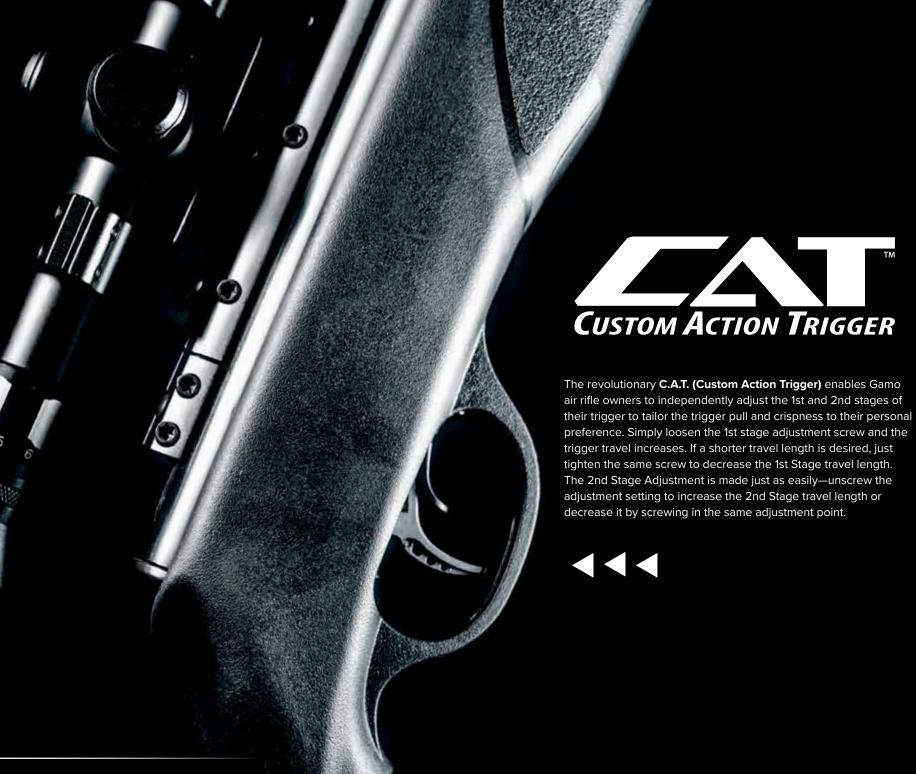

blast reducer molded onto the barrel, forming a single part.



The Whisper Maxxim features two noise dampening chambers, offering a quieter performance as well as an improved muzzle break design. The new muzzle break helps reduce the recoil and is also integrated with the bull barrel. This new technology results in a lightweight, fluted, polymer/steel rifled barrel, integrating one of the latest sound-suppression technologies from Gamo. The Whisper Maxxim takes less space than the Whisper, keeping a better weight balance while making the air rifle quieter.



## FUSION

The Whisper® Fusion® technology incorporates a double integrated sound moderator making it the quietest Gamo air rifle. The pellet travels through two different chambers, compressing and preventing the noise expansion.









Based off the groundbreaking IGT platform, the IGT MACH 1™ replaces the standard spring powerplant with an Inert Gas Cylinder, but the IGT MACH 1's monster 33 millimeter cylinder delivers more velocity and terminal penetration. The pneumatic cylinder rockets pellets up to 1650 Feet Per Second (fps) in .177 caliber (with alloy pellets), and promotes smooth and consistent cocking efforts with constant power delivered to any pellet you shoot.

If you want: More Precision, Less Vibration and True Knock Down Power. Make sure your next Gamo has the IGT MACH 1 inside.





Improve your knockdown power and accuracy! Enhance your hunting experience! The **IGT**™ (Inert Gas Technology™) from Gamo enhances your hunting or target shooting experience. This technology consists of a pneumatic cylin