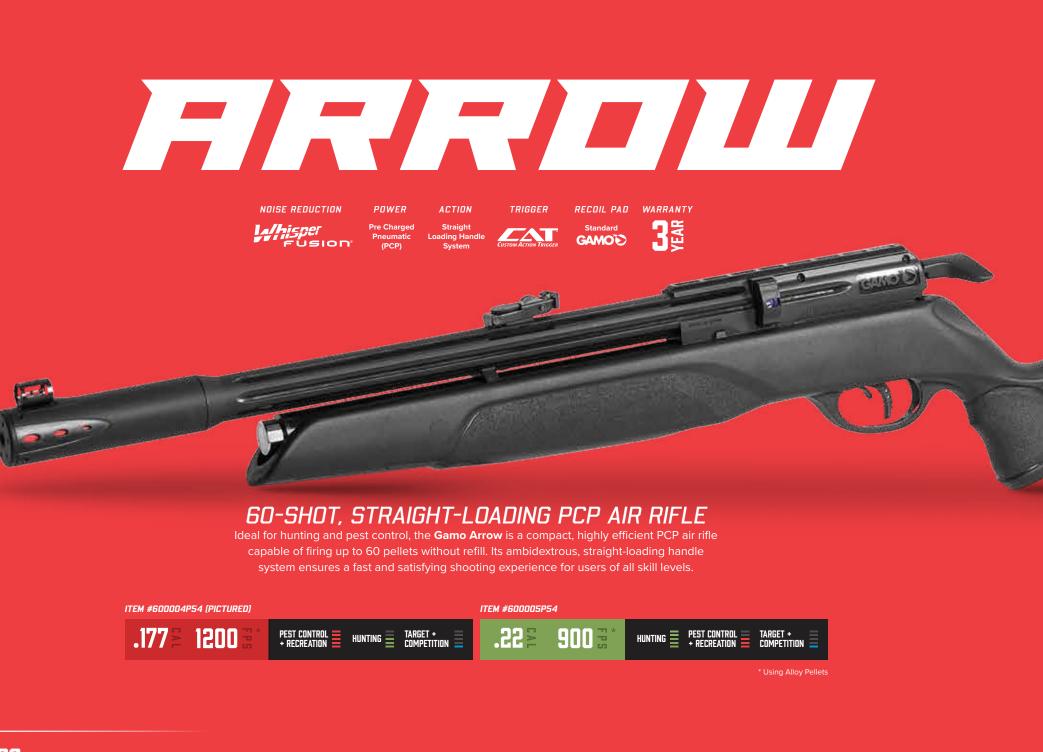

Our patent-pending technology enables you to shoot up to 10 pellets without reloading. Simply break the barrel and fire for lightning-quick follow-up shots. This technology is available only in select Gamo air rifles.

— AVAILABLE ON — SWARM WHISPER VAPOR ARROW