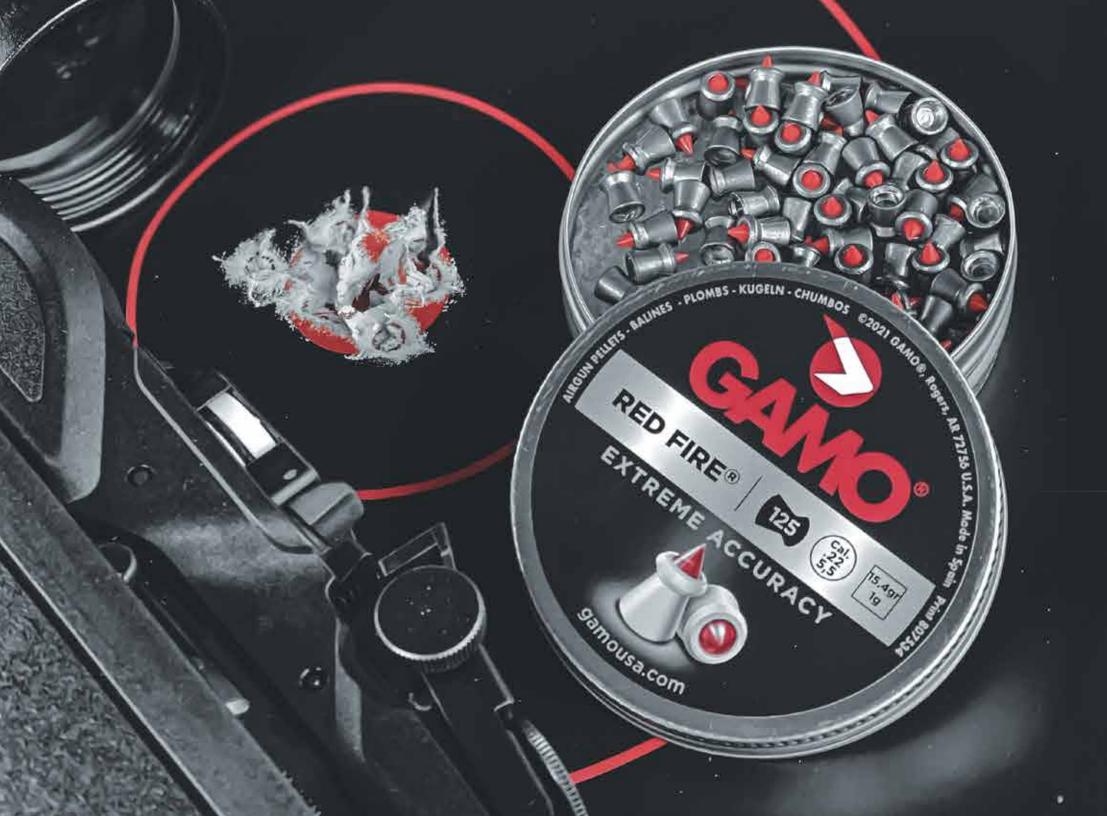

# 

The Red Fire® pellet is Gamo's latest state-of-the-art hunting pellet. This advanced pellet is designed with a diamond-shaped polymer tip that provides a true ballistic trajectory.

The Red Fire® pellet is engineered for balanced expansion, ensuring intense penetration. The force of impact drives the red polymer tip back into the cylindrical jacket material, forcing it to expand outward, increasing the diameter of the projectile as it passes through the intended target (mushrooming effect on impact).