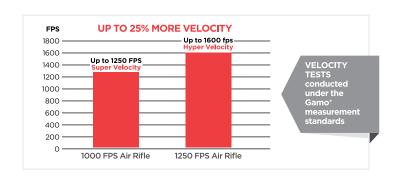

## SOUND SUPPRESSION TECHNOLOGY AND SOUND LEVELS

Gamo's patented Whisper® technology leads the air rifle industry in sound suppression. This technology is categorized into three tiers—Whisper, Whisper Maxxim and Whisper Fusion—for quiet, quieter, and quietest performance. However, "noise reduction" does not mean "silence," as sound levels will vary depending upon pellet choice. A lighter, faster and smaller caliber pellet, for instance, will produce a louder sound than a heavier, slower and higher caliber pellet. To further assist with your purchasing decision, please refer to the chart above.