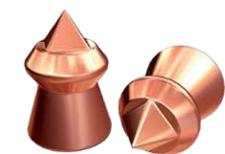

## LUXOR Cu<sup>™</sup>

With its lighter-weight, lead free material, the **Match** Lead Free pellet is designed to achieve higher velocity.

The Quiet Pellet™

The Whisper® Pellet is the hunting pellet that allows you to obtain the maximum noise reduction. Combining this pellet with your Gamo air rifle with Whisper® Technology will make it even quieter! The Whisper® pellet features a copper layer and a long skirt, increasing the weight, the flight stability, and the impact energy. Ideal for hunting.

WEIGHT

PYRAMID SHAPED

TIP PELLET

Sharp pyramid shaped tip to cut and shatter

Copper layer

for enhanced

and impact

4 Aerodynamic shape

impact energy

Lead free material

for increased velocity

for excellent flight characteristics

ITEM #632282054

ITEM #632282154

WEIGHT

PACK