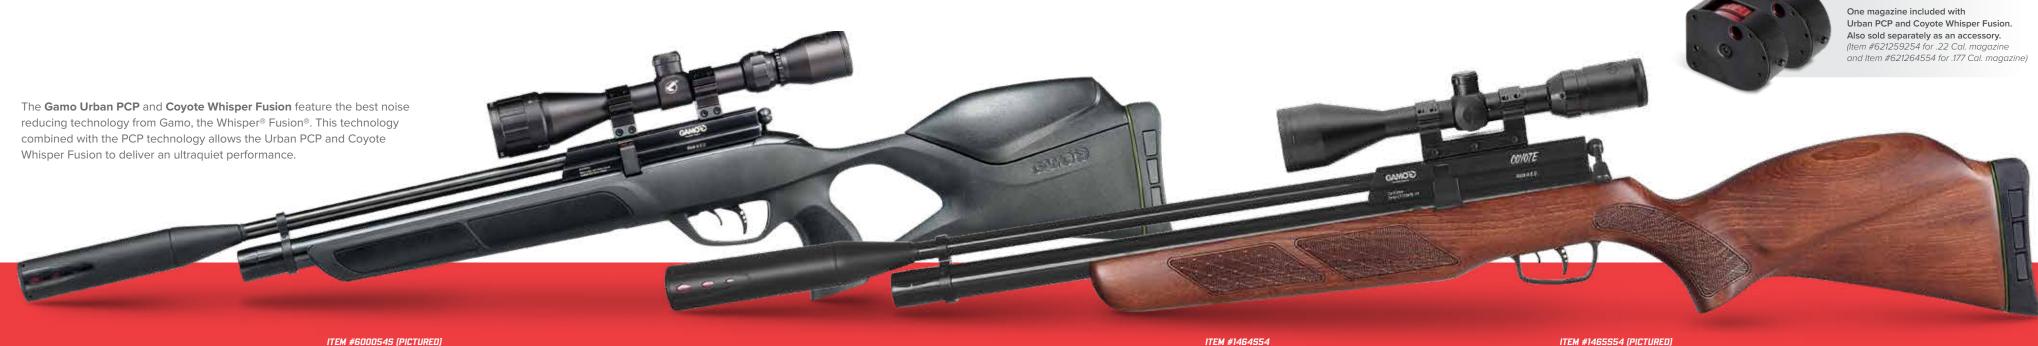

t up to 10 pellets without reloading. Simply break the barrel and fire for lightning-quick follow-up shots.

ITEM #6110068754

ITEM #611006875554 (PICTURED)

PEST CONTROL HUNTING TARGET + COMPETITION

HUNTING PEST CONTROL TARGET + RECREATION COMPETITION





## WHISPER FUSION MACH 1

## WILDCAT WHISPER





## NEW FOR EUEH



#### 10-SHOT, MULTI-PUMP PNEUMATIC PELLET RIFLE

Ideal for pest control and recreation, the all-new **Gamo VAPOR 10X** is a multi-pump pneumatic pellet rifle that shoots up to 1100 feet per second. The .177 caliber VAPOR 10X comes standard with two 10-shot rotating magazines for a total of 20 shots. The VAPOR 10X can also be utilized for hunting, target and competition shooting.

ITEM #61100154

VELET.

RECOIL PAD WARRANTY







# URBAN PCP

# COYOTE WHISPER FUSION



ITEM #600054S (PICTURED)

ITEM #1464S54

## AIR RIFLE TECHNOLOGIES

## AIR RIFLE SPECIFICATIONS

|    | RIFLE                      | ITEM         | CAL.    | FPS    | SCOPE  | MULTISHOT SINGLE SHO