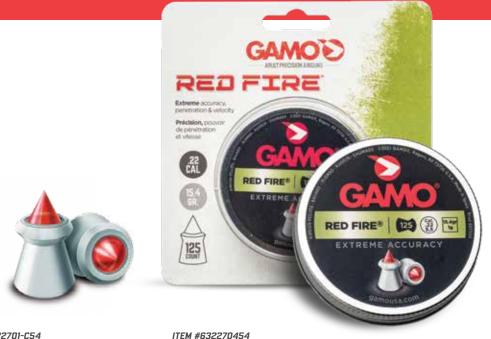

# 

The Red Fire® pellet is Gamo's latest state-of-the-art hunting pellet. This advanced pellet is designed with a diamond-shaped polymer tip that provides a true ballistic trajectory.

The Red Fire® pellet is engineered for balanced expansion, ensuring intense penetration. The force of impact drives the red polymer tip back into the cylindrical jacket material, forcing it to expand outward, increasing the diameter of the projectile as it passes through the intended target (mushrooming effect on impact).

ITEM #6322701-C54