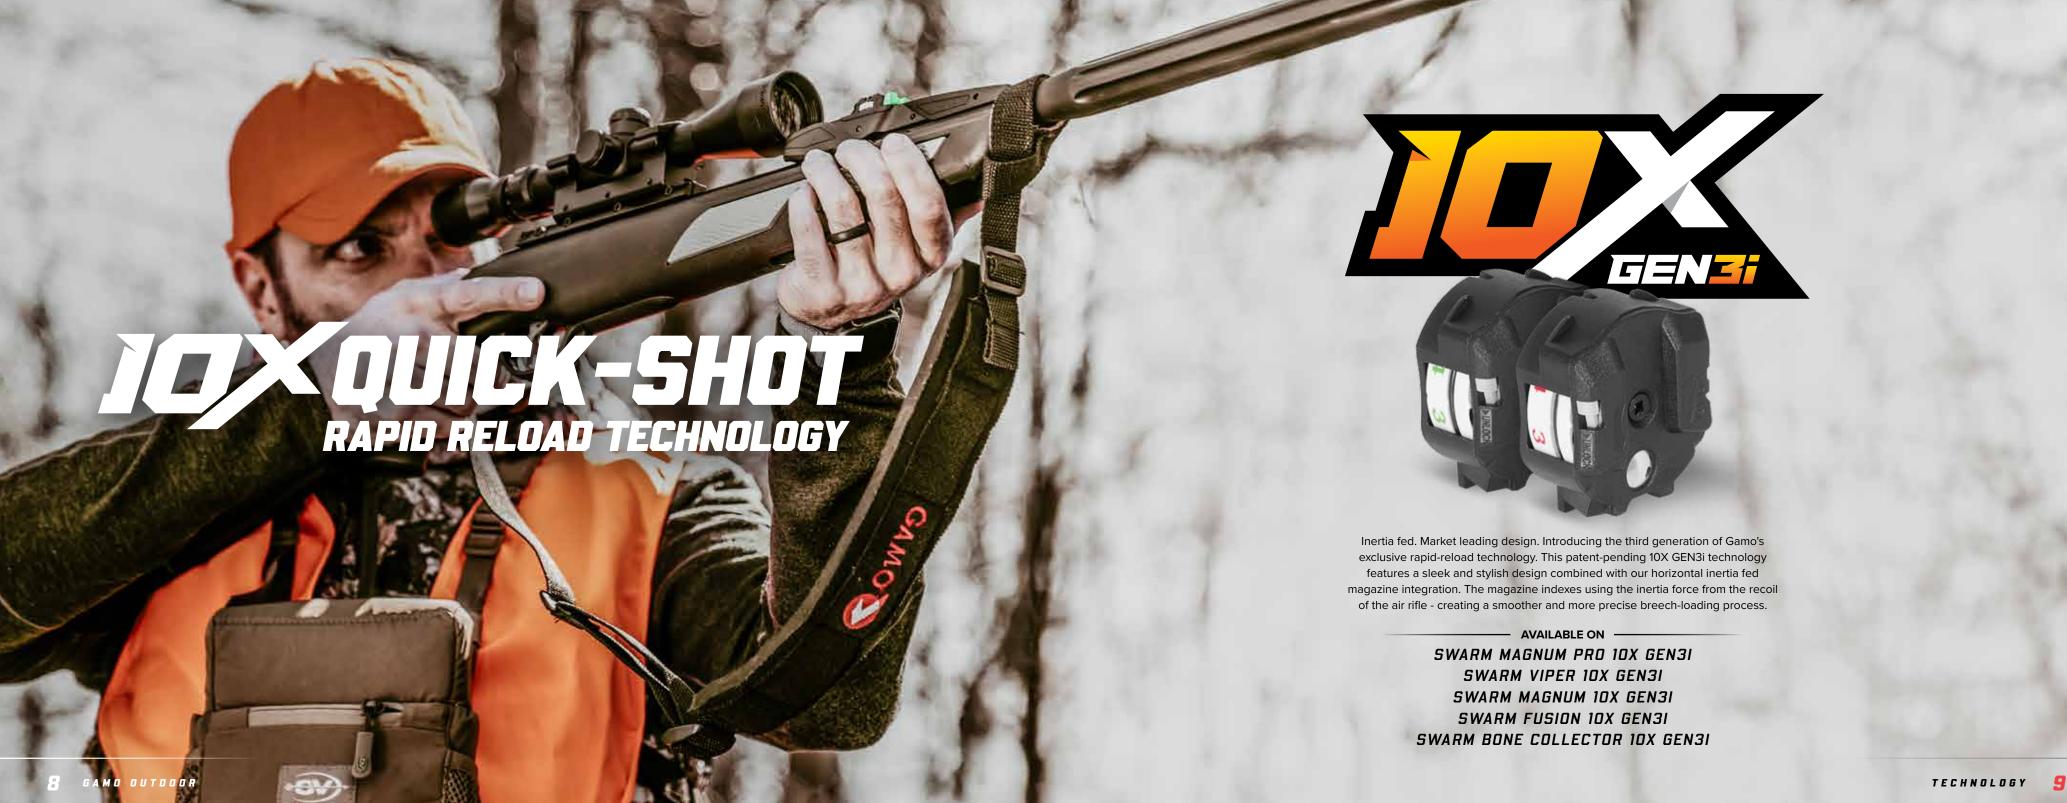

Our patent-pending technology enables you to shoot up to 10 pellets without reloading. Simply break the barrel and fire for lightning-quick follow-up shots. This technology is available only in select Gamo air rifles.

— AVAILABLE ON — SWARM WHISPER VAPOR ARROW

### TEN-SHOT, AUTO-LOADING BREAKBARREL AIR RIFLE

Unprecedented speed and power. Unparalleled performance. Offering smoother operation and improved accuracy for an unprecedented shooting experience, the Swarm Magnum Pro 10X GEN3i includes the patent-pending 10X GEN3i Technology with our revolutionary new horizontal inertia fed magazine integration, making it lighter, more compact and low profile. The magazine indexes using the inertia force from the recoil of the air rifle - creating a smoother and more precise breech-loading process. This air rifle features a new stock that combines a traditional hunting stock design with the automotive grade glass filled nylon materials. Forearm, grip and cheek piece are non-slip texturized.

#### TEN-SHOT, AUTO-LOADING BREAKBARREL AIR RIFLE

The all-new Swarm Viper 10X GEN3i delivers unprecedented speed, power and performance that's ideal for a variety of uses and disciplines. The Swarm Viper features an automotive grade glass filled synthetic stock with rubber inserts on the forearm, grip and cheek piece for an ultra-comfortable shooting experience. This next-gen adult air rifle includes the patent-pending 10X GEN3i Technology with our revolutionary new horizontal inertia fed magazine integration, making it lighter, more compact and low profile. The magazine indexes using the inertia force from the recoil of the air rifle - creating a smoother and more precise breech-loading process. This air rifle features an automotive grade glass filled nylon all-weather stock, finished with premium rubber inserts for the grip, forearm and cheek rest.

#### TEN-SHOT, AUTO-LOADING BREAKBARREL AIR RIFLE

Unprecedented speed and power. Unparalleled performance. Offering smoother operation and improved accuracy for an unprecedented shooting experience, the Swarm Magnum 10X GEN3i features a thumbhole stock that enhances grip and overall comfort. The Magnum includes the patentpending 10X GEN3i Technology with our revolutionary new horizontal inertia fed magazine integration, making it lighter, more compact and low profile. The magazine indexes using the inertia force from the recoil of the air rifle - creating a smoother and more precise breech-loading process.

#### TEN-SHOT, AUTO-LOADING BREAKBARREL AIR RIFLE

Ten shots, zero reloads, endless possibilities. The patent-pending 10x GEN3i Technology makes the Gamo Swarm Fusion 10X GEN3i lighter, more compact and low profile. The third generation 10X offers smoother operation and improved accuracy for an unprecedented shooting experience. The Swarm Fusion combines the latest state-of-the-art Gamo technologies in one air rifle, delivering an outstanding solution for pest control and hunting. The magazine indexes using the inertia force from the recoil of the air rifle - creating a smoother and more precise breech-loading process.

#### TEN-SHOT, AUTO-LOADING BREAKBARREL AIR RIFLE

The Swarm Bone Collector was specially designed in collaboration with Michael Waddell and Travis "T Bone" Turner of the "BONE COLLECTOR" TV series. The "Bone Collector" logo is prominently shown on the high-grade beechwood stock. The new Swarm Bone Collector includes the patentpending 10X GEN3i Technology with our revolutionary new horizontal inertia fed magazine integration, making it lighter, more compact and low profile. The magazine indexes using the inertia force from the recoil of the air rifle - creating a smoother and more precise breech-loading process.