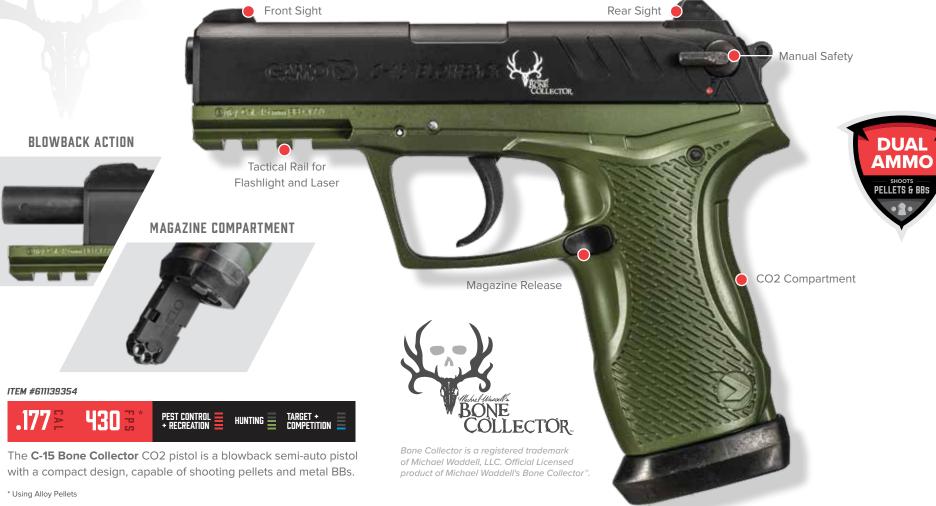

# C-15 BONE COLLECTOR

gas piston. This pistol does not require CO2 cartridges and delivers 400 fps.

\* Using Alloy Pellets

1.5 LBS.

PELLETS

& BBS

12 GR COS

SMOOTH BORE