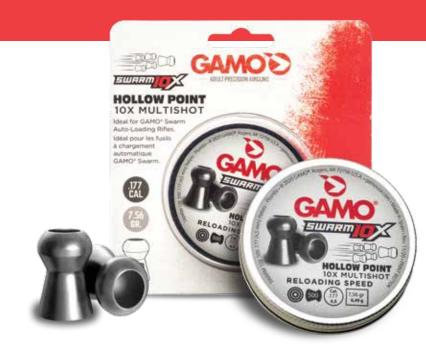

# SUFFRITI HOLLOW POINT

Expansive, destructive and extremely precise. Exclusively designed to fit your 10x GEN1, GEN2 & GEN3i Gamo Rifle.

ITEM #6322546BL54

High-precision pellet with a pointed head and a straight, smooth shaft. G-Hammer heavyweight pellets pack a serious punch downrange.