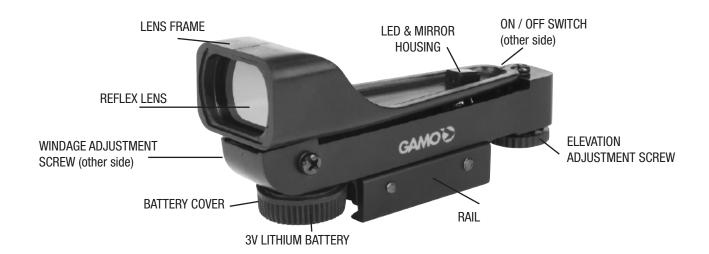

### **BATTERY:**

Your Sight is powered by one 3V lithium battery (CR2032 or equivalent). Should your dot grow dim or not light, you will need to replace the battery. To install battery, unscrew battery cover and install new battery "+" side up, and replace cover.

# **MOUNTING:**

Your Sight includes an integrated rail that fits standard, 3/8" dovetail bases. This is suitable for most applications. Because of unlimited eye-relief with the sight you should provide at least three inches of clearance between the mirror housing and your eye while shooting. Set the rail onto the base so that the rail claws align with the grooves. Securely tighten the locking screw.