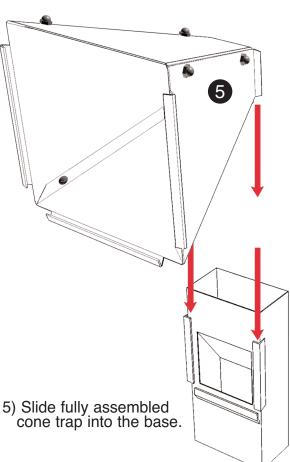

## **ASSEMBLY INSTRUCTIONS**

6) Insert paper target into slots at the front of the cone trap. You are now ready to shoot.

©2007 GAMO USA Corp. , 39110 SW 47th Ave. Suite 914., Ft. Lauderdale, FL USA

Printed in China • GIS-49 visit us at www.gamousa.com