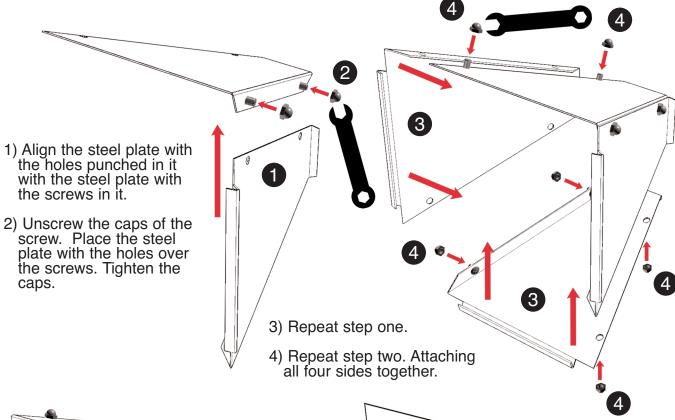

## **ASSEMBLY INSTRUCTIONS**

6) Insert paper target into slots at the front of the cone trap. You are now ready to shoot.

©2007 GAMO USA Corp. , 39110 SW 47th Ave. Suite 914., Ft. Lauderdale, FL USA

Printed in China • GIS-49 visit us at www.gamousa.com