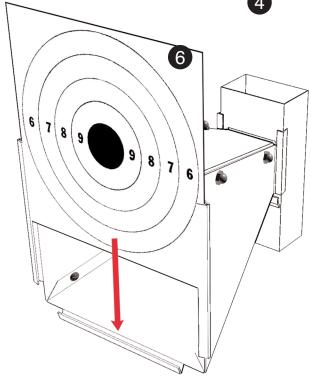

## **ASSEMBLY INSTRUCTIONS**

6) Insert paper target into slots at the front of the cone trap. You are now ready to shoot.

©2007 GAMO USA Corp. , 39110 SW 47th Ave. Suite 914., Ft. Lauderdale, FL USA

Printed in China • GIS-49 visit us at www.gamousa.com